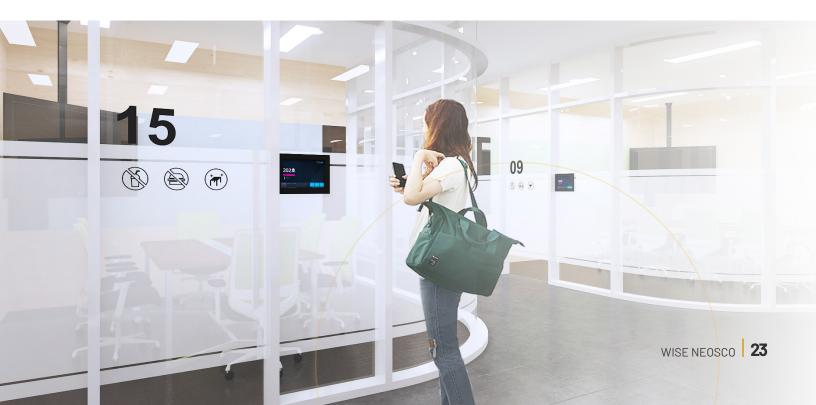

#### **Smart Office**

Smart Office streamlines workplace functions like visitor management, meeting scheduling, and amenity booking, all within a single, secure platform. This boosts efficiency, enhances employee experience, and optimizes space utilization.

## **Smart Office**

Our Smart Office solution enhances workplace efficiency and improves the overall experience for both employees and visitors. From managing visitors and canteen orders to scheduling meetings and booking amenities, Smart Office streamlines essential office functions, creating a seamless and productive environment.

The Smart Office solution is a comprehensive tool designed to optimize workplace operations and create an engaging experience for employees and visitors. By seamlessly managing essential functions such as visitor check-in, canteen orders, meeting scheduling, and amenity booking—it fosters a more productive, organized environment.

Key features include secure digital check-in for visitors, easy access to canteen menus and ordering, and real-time room booking integrated with popular calendar systems. The solution is particularly focused on streamlining meeting organization, ensuring rooms are equipped, and schedules are clear to support collaboration and productivity.

With multi-platform accessibility and smooth integration with existing systems, Smart Office provides a secure, user-friendly, and adaptable solution for modern, fast-paced work environments.