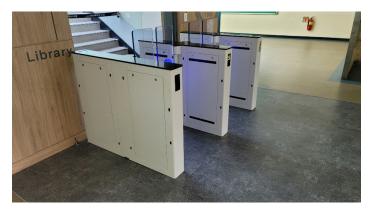

## Speed Gate BSMST-M004

The MST Gate is the perfect solution for businesses seeking a cost-effective way to enhance security and streamline access control. This reliable and efficient gate provides essential features without compromising on quality.

We can tailor the gate to your specific needs, with adjustable pathway widths and personalized branding, including your company logo.

### Features

- Enhanced Security Support
- Slim & Good Design
- Disable Person Wheelchair pass assistance
- CI \* UI Identify assistance
- Low noise and Fast opertation speed
- User friendly to everyone
- Minimal footprint
- Greater user safety, fire alarm connection, safety sensors
- Seamless Security Barrier
- Length & Width versatility (customized also available as per client required)

### Technology

- > Voltage : AC 100-240V, 50-60Hz
- > Authentication Methods: RFID, biometric, facial recognition, Bar Code, RS-232, QR Code etc
- Compatibility with Third-Party Access Control Systems : Yes
- > Type of Drive: DC Servo Motor
- **Dimensions:** (L x W x H) 1400 x 185 x 1000 mm
- **Wing Height:** 850 mm with Client Customized Logo
- Weight: 60 kg\*