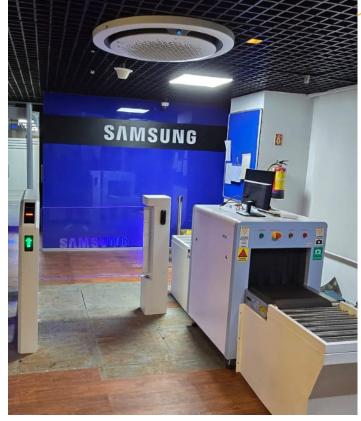

#### Luggage Scanner (Al Based)

Wise Neosco luggage scanners are an essential tool for ensuring the safety and security of malls, hospitals, residential and commercial complexes, airports, movie theaters, and data centers.