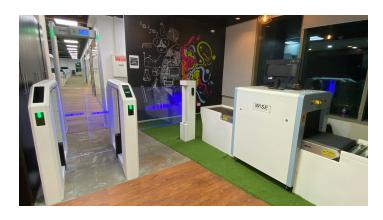

#### **Speed Gate**

Fundamentally blocks the entry of outsiders so that you can design more effective user counting and access control by restricting access only to authorized persons. Prevents theft, protects facilities, provides safety and comfort atmosphere within the corporation.

#### Luggage Scanner (Al Based)

Wise Neosco luggage scanners are an essential tool for ensuring the safety and security of malls, hospitals, residential and commercial complexes, airports, movie theaters, and data centers.