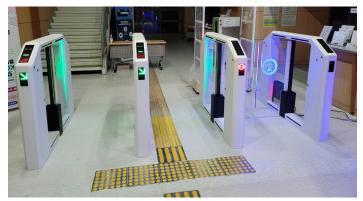

## Swing Gate P-Gate

P-Gate offers a versatile, high-comfort entry solution for individuals with disabilities, large packages, carts, and trolleys. This motorized, bi-directional gate can function as a standalone unit or in combination with BS-Gate or MST Gate for enhanced security. With a smooth, silent drive mechanism and built-in safety features, it ensures secure and comfortable passage.

Offering a 90-degree swing in both directions and a generous maximum opening width of 1000 mm, it suits various entry needs. For extra-wide access, two P-Gates can be configured facing each other to allow seamless movement of larger objects.

### Features

- Large Entry Space
- Wheelchair Accessibility
- 180-Degree Access
- Remote Operation Access
- Integrated Fire Alarm Feature
- Customized Wing Logo Printing
- Length & Width versatility (customized also available)

### Technology

- **Size**: 237(W)\* 237(D)\* 1200(H) mm
- Aisle width : 1000 mm
- Wing Height : 1100 mm
- Voltage: 220V AC 60Hz
- Motor: AC Servo Motor
- Frame : Powder Coated
- Wing: Polycarbonate 15T