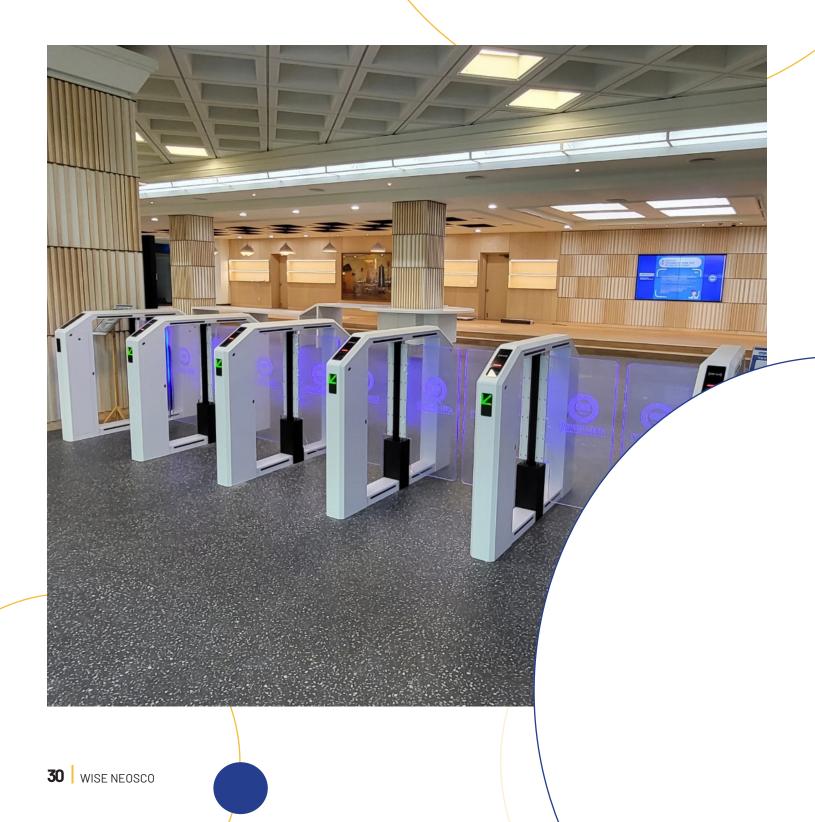

#### **Speed Gate**

Fundamentally blocks the entry of outsiders so that you can design more effective user counting and access control by restricting access only to authorized persons. Prevents theft, protects facilities, provides safety and comfort atmosphere within the corporation.

## **Speed Gate** BS GATE - R

The BS-Gate is our flagship speed gate, crafted for clients who seek top-tier security, aesthetics, and performance. This premium access control solution combines cutting-edge technology with refined design to offer a sophisticated and secure entryway. With a variety of configurations, finishes, and optional features, the BS-Gate can be customized to perfectly suit any environment, ensuring seamless integration with your space and security needs.

### Features

- Enhanced Security Support
- Slim and Good Design
- Disable Person Wheelchair pass assistance
- CI \* UI Identify assistance
- Standard Unit Size (W x L x H) 150 x 1500 x 1200\* (650mm Passage width)
- Low noise and fast operation speed
- User friendly to everyone
- Minimal footprint
- Greater user safety, fire alarm connection, safety sensors
- Seamless security barrier
- Length & width versatility (customized also available as per client required)
- Custom Embeded Logo