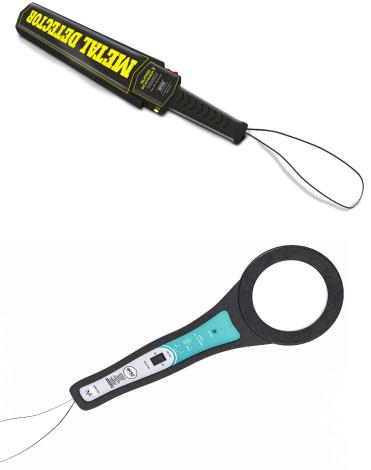

## HHMD Hand Held Metal Detector

Wise Neosco range of High Sensitivity Handheld Metal Detectors is an effective solution for personnel security checks in airports, railways, hospitals, malls, commercial complexes, schools, stadiums, data centers, and museums.

ALELYT DELECION

Wise Neosco Hand-Held Metal Detector is a portable electronic device used for security screening at public places like airports, schools, and government buildings. It is designed to detect metallic objects that may be hidden on a person, such as weapons, knives, or other dangerous items.

Wise Neosco HHMDs work by emitting a magnetic field and detecting changes in the magnetic field caused by metal objects. The device emits an audible or visual alert when metal is detected. HHMDs are commonly used in combination with other security screening methods such as X-ray machines and walk-through metal detectors to ensure maximum security. wise neosco HHMD designed to be lightweight and easy to use, making them suitable for quick and efficient screening.

### Features

- Compact and lightweight design, which makes our detectors easy to operate and convenient to charge.
- Low power consumption (one charge lasts up to 40 hours)
- In case of insufficient power supply, an automatic alarm is triggered, reminding the user to charge or replace the battery.
- Rapid detection times
- Different options for high- and low sensitivity
- Availability of two alarm modes: LED lights as well as audible alarm / vibrating alarm.
- Durability through shock resistance (product can withstand drops or falls from up to 1 meter).
- Inbuilt LED signal strength indicator