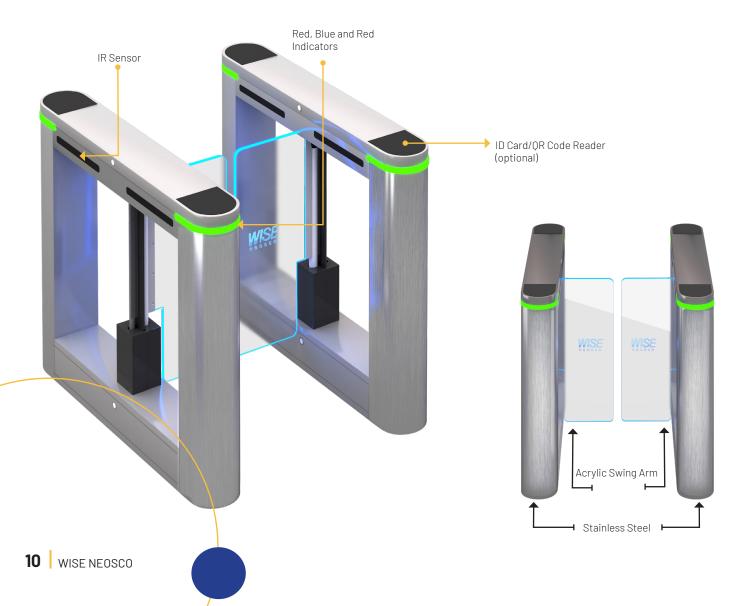

## Swing Gate P-Gate

P-Gate offers a versatile, high-comfort entry solution for individuals with disabilities, large packages, carts, and trolleys. This motorized, bi-directional gate can function as a standalone unit or in combination with BS-Gate or MST Gate for enhanced security. With a smooth, silent drive mechanism and built-in safety features, it ensures secure and comfortable passage.

Offering a 90-degree swing in both directions and a generous maximum opening width of 1000 mm, it suits various entry needs. For extra-wide access, two P-Gates can be configured facing each other to allow seamless movement of larger objects.

### Features

- Large Entry Space
- Wheelchair Accessibility
- 180-Degree Access
- Remote Operation Access
- Integrated Fire Alarm Feature
- Customized Wing Logo Printing
- Length & Width versatility (customized also available)

### Technology

- **Size**: 237(W)\* 237(D)\* 1200(H) mm
- Aisle width : 1000 mm
- Wing Height : 1100 mm
- Voltage: 220V AC 60Hz
- Motor: AC Servo Motor
- Frame : Powder Coated
- Wing: Polycarbonate 15T