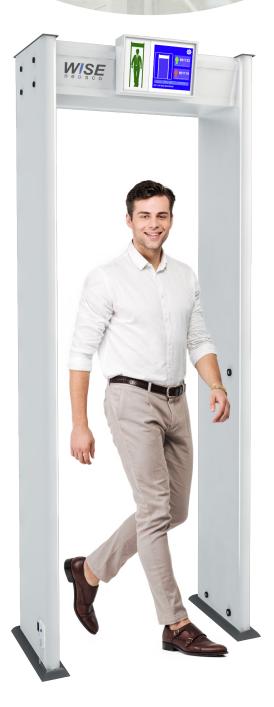

## **Speed Gate** BS GATE - R

The BS-Gate is our flagship speed gate, crafted for clients who seek top-tier security, aesthetics, and performance. This premium access control solution combines cutting-edge technology with refined design to offer a sophisticated and secure entryway. With a variety of configurations, finishes, and optional features, the BS-Gate can be customized to perfectly suit any environment, ensuring seamless integration with your space and security needs.

### Features

- Enhanced Security Support
- Slim and Good Design
- Disable Person Wheelchair pass assistance
- CI \* UI Identify assistance
- Standard Unit Size (W x L x H) 150 x 1500 x 1200\* (650mm Passage width)
- Low noise and fast operation speed
- User friendly to everyone
- Minimal footprint
- Greater user safety, fire alarm connection, safety sensors
- Seamless security barrier
- Length & width versatility (customized also available as per client required)
- Custom Embeded Logo

### Technology

- Power Supply : 110-240V AC•50/60Hz
- > **Operating Power** : 60W-100W\*
- Operating Temperature : -15°C / +5°F to +70°C/+158°F\*
- Weight : 120kg approx.
- > Type of Drive : AC SERVO Motor
- **Wing :** Polycarbonate 15T
- Wing Height : 1100mm