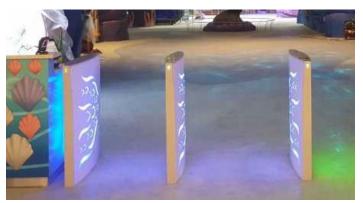

## **Speed Gate** BS GATE - R

The BS-Gate is our flagship speed gate, crafted for clients who seek top-tier security, aesthetics, and performance. This premium access control solution combines cutting-edge technology with refined design to offer a sophisticated and secure entryway. With a variety of configurations, finishes, and optional features, the BS-Gate can be customized to perfectly suit any environment, ensuring seamless integration with your space and security needs.

### Features

- Enhanced Security Support
- Slim and Good Design
- Disable Person Wheelchair pass assistance
- CI \* UI Identify assistance
- Standard Unit Size (W x L x H) 150 x 1500 x 1200\* (650mm Passage width)
- Low noise and fast operation speed
- User friendly to everyone
- Minimal footprint
- Greater user safety, fire alarm connection, safety sensors
- Seamless security barrier
- Length & width versatility (customized also available as per client required)
- Custom Embeded Logo

### Technology

- Power Supply : 110-240V AC•50/60Hz
- > **Operating Power** : 60W-100W\*
- Operating Temperature : -15°C / +5°F to +70°C/+158°F\*
- Weight : 120kg approx.
- > Type of Drive : AC SERVO Motor
- **Wing :** Polycarbonate 15T
- Wing Height : 1100mm