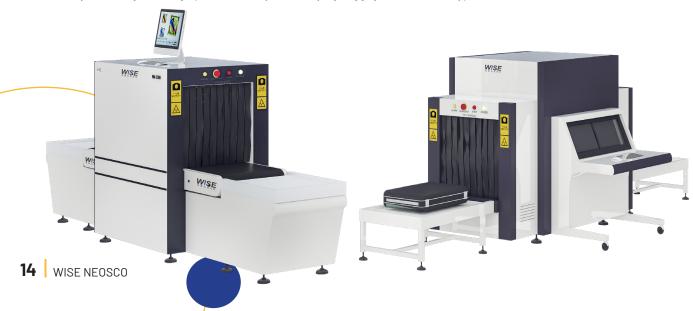

## X-Ray Baggage Scanner

### WN-530/6020/6040B

#### Wise Neosco Revolutionizes Security with 2nd Generation X-Ray Baggage Scanners

Wise Neosco, a leader in security technology, has unveiled its groundbreaking 2nd generation X-ray baggage scanners, setting a new standard for speed, accuracy, and efficiency in security checkpoints. These cutting-edge scanners boast sleek, modern design and are packed with innovative features that redefine threat detection.