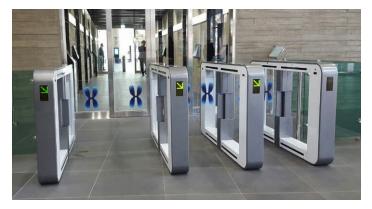

#### **Speed Gate**

Fundamentally blocks the entry of outsiders so that you can design more effective user counting and access control by restricting access only to authorized persons. Prevents theft, protects facilities, provides safety and comfort atmosphere within the corporation.

## **Speed Gate** BS GATE - R

The BS-Gate is our flagship speed gate, crafted for clients who seek top-tier security, aesthetics, and performance. This premium access control solution combines cutting-edge technology with refined design to offer a sophisticated and secure entryway. With a variety of configurations, finishes, and optional features, the BS-Gate can be customized to perfectly suit any environment, ensuring seamless integration with your space and security needs.