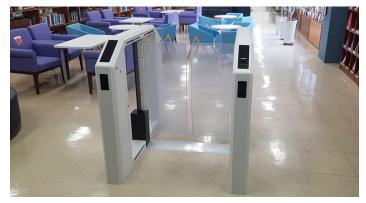

## Swing Gate P-Gate

P-Gate offers a versatile, high-comfort entry solution for individuals with disabilities, large packages, carts, and trolleys. This motorized, bi-directional gate can function as a standalone unit or in combination with BS-Gate or MST Gate for enhanced security. With a smooth, silent drive mechanism and built-in safety features, it ensures secure and comfortable passage.

Offering a 90-degree swing in both directions and a generous maximum opening width of 1000 mm, it suits various entry needs. For extra-wide access, two P-Gates can be configured facing each other to allow seamless movement of larger objects.

### Features

- Large Entry Space
- Wheelchair Accessibility
- 180-Degree Access
- Remote Operation Access
- Integrated Fire Alarm Feature
- Customized Wing Logo Printing
- Length & Width versatility (customized also available)

### Technology

- **Size**: 237(W)\* 237(D)\* 1200(H) mm
- Aisle width : 1000 mm
- Wing Height : 1100 mm
- Voltage: 220V AC 60Hz
- Motor: AC Servo Motor
- Frame : Powder Coated
- Wing: Polycarbonate 15T