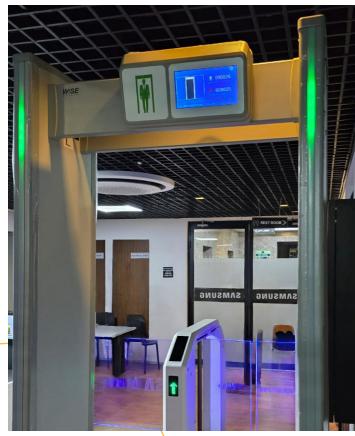

## **DFMD** Door Frame Metal Detector

A Door Frame Metal Detector is an electronic security device that detects metal objects carried by individuals passing through the detector's aperture. These metal detectors are commonly used in public places such as airports, government buildings, schools, and other high-security facilities.

Wise Neosco DFMDs work by emitting an electromagnetic field that detects any metallic object on a person's body. When the detector detects a metal object, an alarm is triggered, and security personnel can then investigate further.

Wise Neosco DFMD are an essential tool in ensuring public safety and preventing dangerous items from being brought into secure locations