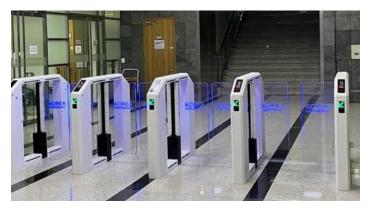

#### **Speed Gate**

Fundamentally blocks the entry of outsiders so that you can design more effective user counting and access control by restricting access only to authorized persons. Prevents theft, protects facilities, provides safety and comfort atmosphere within the corporation.

## **Speed Gate** BS GATE - R

The BS-Gate is our flagship speed gate, crafted for clients who seek top-tier security, aesthetics, and performance. This premium access control solution combines cutting-edge technology with refined design to offer a sophisticated and secure entryway. With a variety of configurations, finishes, and optional features, the BS-Gate can be customized to perfectly suit any environment, ensuring seamless integration with your space and security needs.