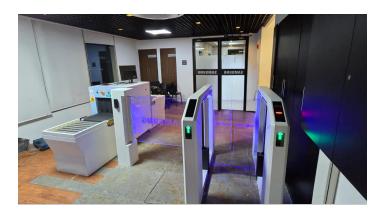

#### **Speed Gate**

Fundamentally blocks the entry of outsiders so that you can design more effective user counting and access control by restricting access only to authorized persons. Prevents theft, protects facilities, provides safety and comfort atmosphere within the corporation.

## **Speed Gate** BS GATE - R

The BS-Gate is our flagship speed gate, crafted for clients who seek top-tier security, aesthetics, and performance. This premium access control solution combines cutting-edge technology with refined design to offer a sophisticated and secure entryway. With a variety of configurations, finishes, and optional features, the BS-Gate can be customized to perfectly suit any environment, ensuring seamless integration with your space and security needs.