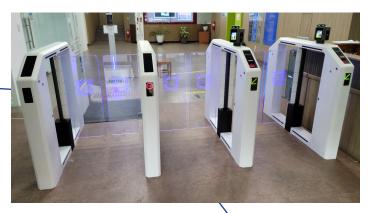

#### **Speed Gate**

Fundamentally blocks the entry of outsiders so that you can design more effective user counting and access control by restricting access only to authorized persons. Prevents theft, protects facilities, provides safety and comfort atmosphere within the corporation.

## **Speed Gate** BS GATE - R

The BS-Gate is our flagship speed gate, crafted for clients who seek top-tier security, aesthetics, and performance. This premium access control solution combines cutting-edge technology with refined design to offer a sophisticated and secure entryway. With a variety of configurations, finishes, and optional features, the BS-Gate can be customized to perfectly suit any environment, ensuring seamless integration with your space and security needs.

### Features

- Enhanced Security Support
- Slim and Good Design
- Disable Person Wheelchair pass assistance
- CI \* UI Identify assistance
- Standard Unit Size (W x L x H) 150 x 1500 x 1200\* (650mm Passage width)
- Low noise and fast operation speed
- User friendly to everyone
- Minimal footprint
- Greater user safety, fire alarm connection, safety sensors
- Seamless security barrier
- Length & width versatility (customized also available as per client required)
- Custom Embeded Logo