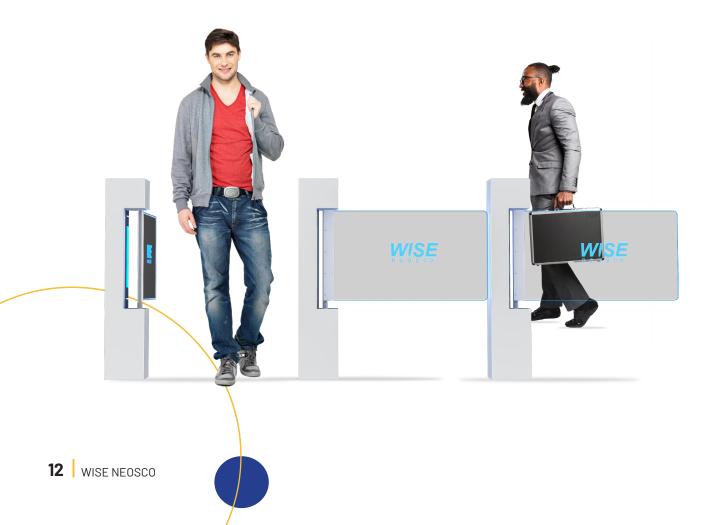

#### **Speed Gate**

Fundamentally blocks the entry of outsiders so that you can design more effective user counting and access control by restricting access only to authorized persons. Prevents theft, protects facilities, provides safety and comfort atmosphere within the corporation.

## **Speed Gate** BS GATE - R

The BS-Gate is our flagship speed gate, crafted for clients who seek top-tier security, aesthetics, and performance. This premium access control solution combines cutting-edge technology with refined design to offer a sophisticated and secure entryway. With a variety of configurations, finishes, and optional features, the BS-Gate can be customized to perfectly suit any environment, ensuring seamless integration with your space and security needs.