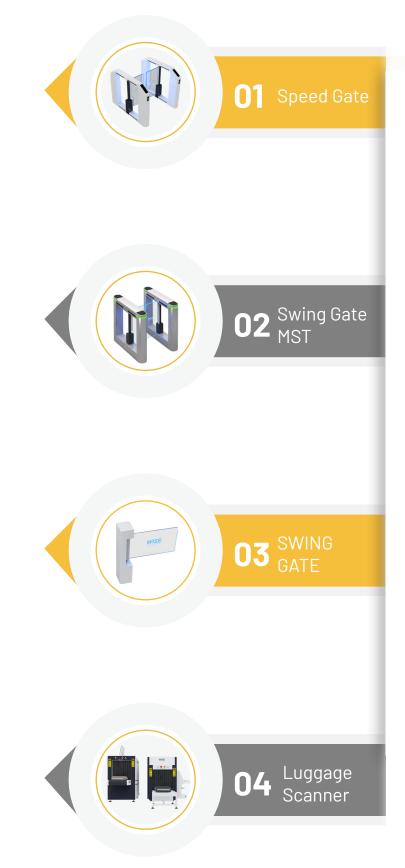

#### **Speed Gate**

Fundamentally blocks the entry of outsiders so that you can design more effective user counting and access control by restricting access only to authorized persons. Prevents theft, protects facilities, provides safety and comfort atmosphere within the corporation.

#### Speed Gate - MST

Access control systems also play a critical role in facility operations.By providing information about the access status of facility workers, companies can create a more efficient operation plan.

#### Swing Gate

Swing Gates are electronic optical turnstile gates that allow quick access. They utilize optical sensors and card reader access to quickly process pedestrian traffic and determine their entry credentials.

#### Luggage Scanner (Al Based)

Wise Neosco luggage scanners are an essential tool for ensuring the safety and security of malls, hospitals, residential and commercial complexes, airports, movie theaters, and data centers.