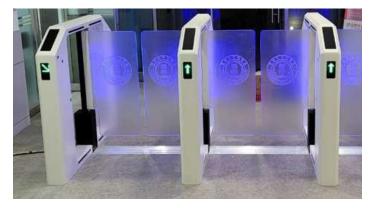

## Speed Gate BSMST-M004

The MST Gate is the perfect solution for businesses seeking a cost-effective way to enhance security and streamline access control. This reliable and efficient gate provides essential features without compromising on quality.

We can tailor the gate to your specific needs, with adjustable pathway widths and personalized branding, including your company logo.

### Features

- Enhanced Security Support
- Slim & Good Design
- Disable Person Wheelchair pass assistance
- CI \* UI Identify assistance
- Low noise and Fast opertation speed
- User friendly to everyone
- Minimal footprint
- Greater user safety, fire alarm connection, safety sensors
- Seamless Security Barrier
- Length & Width versatility (customized also available as per client required)

### Technology

- > Voltage : AC 100-240V, 50-60Hz
- > Authentication Methods: RFID, biometric, facial recognition, Bar Code, RS-232, QR Code etc
- Compatibility with Third-Party Access Control Systems : Yes
- > Type of Drive: DC Servo Motor
- **Dimensions:** (L x W x H) 1400 x 185 x 1000 mm
- **Wing Height:** 850 mm with Client Customized Logo
- Weight: 60 kg\*