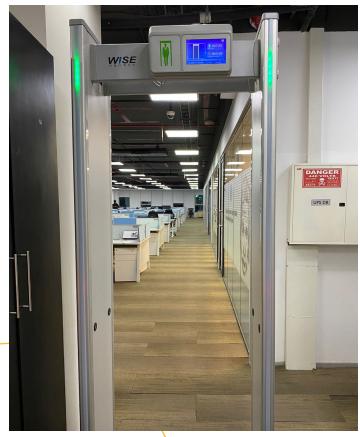

#### **Speed Gate**

Fundamentally blocks the entry of outsiders so that you can design more effective user counting and access control by restricting access only to authorized persons. Prevents theft, protects facilities, provides safety and comfort atmosphere within the corporation.

## **Speed Gate** BS GATE - R

The BS-Gate is our flagship speed gate, crafted for clients who seek top-tier security, aesthetics, and performance. This premium access control solution combines cutting-edge technology with refined design to offer a sophisticated and secure entryway. With a variety of configurations, finishes, and optional features, the BS-Gate can be customized to perfectly suit any environment, ensuring seamless integration with your space and security needs.

### Features

- Enhanced Security Support
- Slim and Good Design
- Disable Person Wheelchair pass assistance
- CI \* UI Identify assistance
- Standard Unit Size (W x L x H) 150 x 1500 x 1200\* (650mm Passage width)
- Low noise and fast operation speed
- User friendly to everyone
- Minimal footprint
- Greater user safety, fire alarm connection, safety sensors
- Seamless security barrier
- Length & width versatility (customized also available as per client required)
- Custom Embeded Logo

### Technology

- Power Supply : 110-240V AC•50/60Hz
- > **Operating Power** : 60W-100W\*
- Operating Temperature : -15°C / +5°F to +70°C/+158°F\*
- Weight : 120kg approx.
- > Type of Drive : AC SERVO Motor
- **Wing :** Polycarbonate 15T
- Wing Height : 1100mm