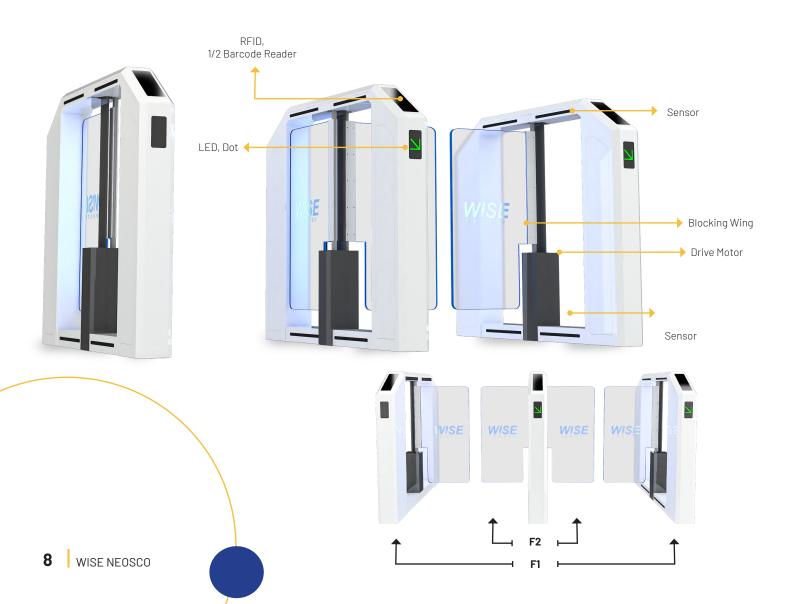

## **Speed Gate** BS GATE - R

The BS-Gate is our flagship speed gate, crafted for clients who seek top-tier security, aesthetics, and performance. This premium access control solution combines cutting-edge technology with refined design to offer a sophisticated and secure entryway. With a variety of configurations, finishes, and optional features, the BS-Gate can be customized to perfectly suit any environment, ensuring seamless integration with your space and security needs.

### Features

- Enhanced Security Support
- Slim and Good Design
- Disable Person Wheelchair pass assistance
- CI \* UI Identify assistance
- Standard Unit Size (W x L x H) 150 x 1500 x 1200\* (650mm Passage width)
- Low noise and fast operation speed
- User friendly to everyone
- Minimal footprint
- Greater user safety, fire alarm connection, safety sensors
- Seamless security barrier
- Length & width versatility (customized also available as per client required)
- Custom Embeded Logo

### Technology

- Power Supply : 110-240V AC•50/60Hz
- > **Operating Power** : 60W-100W\*
- Operating Temperature : -15°C / +5°F to +70°C/+158°F\*
- Weight : 120kg approx.
- > Type of Drive : AC SERVO Motor
- **Wing :** Polycarbonate 15T
- Wing Height : 1100mm