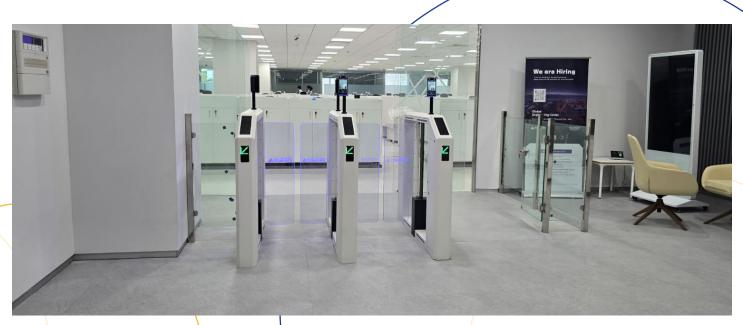

## **Speed Gate** BS GATE - R

The BS-Gate is our flagship speed gate, crafted for clients who seek top-tier security, aesthetics, and performance. This premium access control solution combines cutting-edge technology with refined design to offer a sophisticated and secure entryway. With a variety of configurations, finishes, and optional features, the BS-Gate can be customized to perfectly suit any environment, ensuring seamless integration with your space and security needs.

### Features

- Enhanced Security Support
- Slim and Good Design
- Disable Person Wheelchair pass assistance
- CI \* UI Identify assistance
- Standard Unit Size (W x L x H) 150 x 1500 x 1200\* (650mm Passage width)
- Low noise and fast operation speed
- User friendly to everyone
- Minimal footprint
- Greater user safety, fire alarm connection, safety sensors
- Seamless security barrier
- Length & width versatility (customized also available as per client required)
- Custom Embeded Logo

### Technology

- Power Supply : 110-240V AC•50/60Hz
- > **Operating Power** : 60W-100W\*
- Operating Temperature : -15°C / +5°F to +70°C/+158°F\*
- Weight : 120kg approx.
- > Type of Drive : AC SERVO Motor
- **Wing :** Polycarbonate 15T
- Wing Height : 1100mm