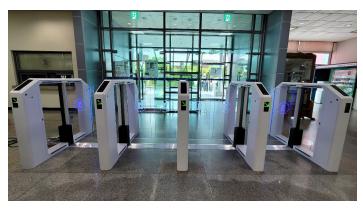

## **Speed Gate** BS GATE - R

The BS-Gate is our flagship speed gate, crafted for clients who seek top-tier security, aesthetics, and performance. This premium access control solution combines cutting-edge technology with refined design to offer a sophisticated and secure entryway. With a variety of configurations, finishes, and optional features, the BS-Gate can be customized to perfectly suit any environment, ensuring seamless integration with your space and security needs.

### Features

- Enhanced Security Support
- Slim and Good Design
- Disable Person Wheelchair pass assistance
- CI \* UI Identify assistance
- Standard Unit Size (W x L x H) 150 x 1500 x 1200\* (650mm Passage width)
- Low noise and fast operation speed
- User friendly to everyone
- Minimal footprint
- Greater user safety, fire alarm connection, safety sensors
- Seamless security barrier
- Length & width versatility (customized also available as per client required)
- Custom Embeded Logo

### Technology

- Power Supply : 110-240V AC•50/60Hz
- > **Operating Power** : 60W-100W\*
- Operating Temperature : -15°C / +5°F to +70°C/+158°F\*
- Weight : 120kg approx.
- > Type of Drive : AC SERVO Motor
- **Wing :** Polycarbonate 15T
- Wing Height : 1100mm