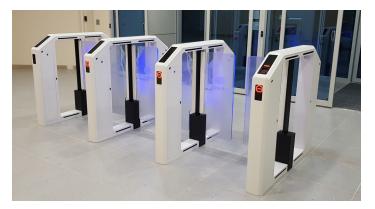

## Speed Gate BSMST-M004

The MST Gate is the perfect solution for businesses seeking a cost-effective way to enhance security and streamline access control. This reliable and efficient gate provides essential features without compromising on quality.

We can tailor the gate to your specific needs, with adjustable pathway widths and personalized branding, including your company logo.

### Features

- Enhanced Security Support
- Slim & Good Design
- Disable Person Wheelchair pass assistance
- CI \* UI Identify assistance
- Low noise and Fast opertation speed
- User friendly to everyone
- Minimal footprint
- Greater user safety, fire alarm connection, safety sensors
- Seamless Security Barrier
- Length & Width versatility (customized also available as per client required)