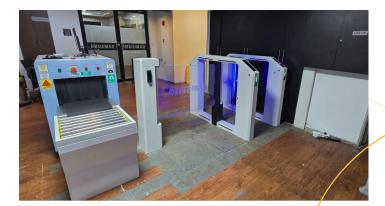

#### **Speed Gate**

Fundamentally blocks the entry of outsiders so that you can design more effective user counting and access control by restricting access only to authorized persons. Prevents theft, protects facilities, provides safety and comfort atmosphere within the corporation.

#### Luggage Scanner (Al Based)

Wise Neosco luggage scanners are an essential tool for ensuring the safety and security of malls, hospitals, residential and commercial complexes, airports, movie theaters, and data centers.

## **Speed Gate** BS GATE - R

The BS-Gate is our flagship speed gate, crafted for clients who seek top-tier security, aesthetics, and performance. This premium access control solution combines cutting-edge technology with refined design to offer a sophisticated and secure entryway. With a variety of configurations, finishes, and optional features, the BS-Gate can be customized to perfectly suit any environment, ensuring seamless integration with your space and security needs.