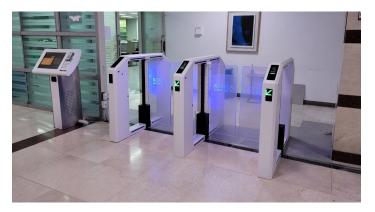

## **Speed Gate** BS GATE - R

The BS-Gate is our flagship speed gate, crafted for clients who seek top-tier security, aesthetics, and performance. This premium access control solution combines cutting-edge technology with refined design to offer a sophisticated and secure entryway. With a variety of configurations, finishes, and optional features, the BS-Gate can be customized to perfectly suit any environment, ensuring seamless integration with your space and security needs.

### Features

- Enhanced Security Support
- Slim and Good Design
- Disable Person Wheelchair pass assistance
- CI \* UI Identify assistance
- Standard Unit Size (W x L x H) 150 x 1500 x 1200\* (650mm Passage width)
- Low noise and fast operation speed
- User friendly to everyone
- Minimal footprint
- Greater user safety, fire alarm connection, safety sensors
- Seamless security barrier
- Length & width versatility (customized also available as per client required)
- Custom Embeded Logo

### Technology

- Power Supply : 110-240V AC•50/60Hz
- > **Operating Power** : 60W-100W\*
- Operating Temperature : -15°C / +5°F to +70°C/+158°F\*
- Weight : 120kg approx.
- > Type of Drive : AC SERVO Motor
- **Wing :** Polycarbonate 15T
- Wing Height : 1100mm