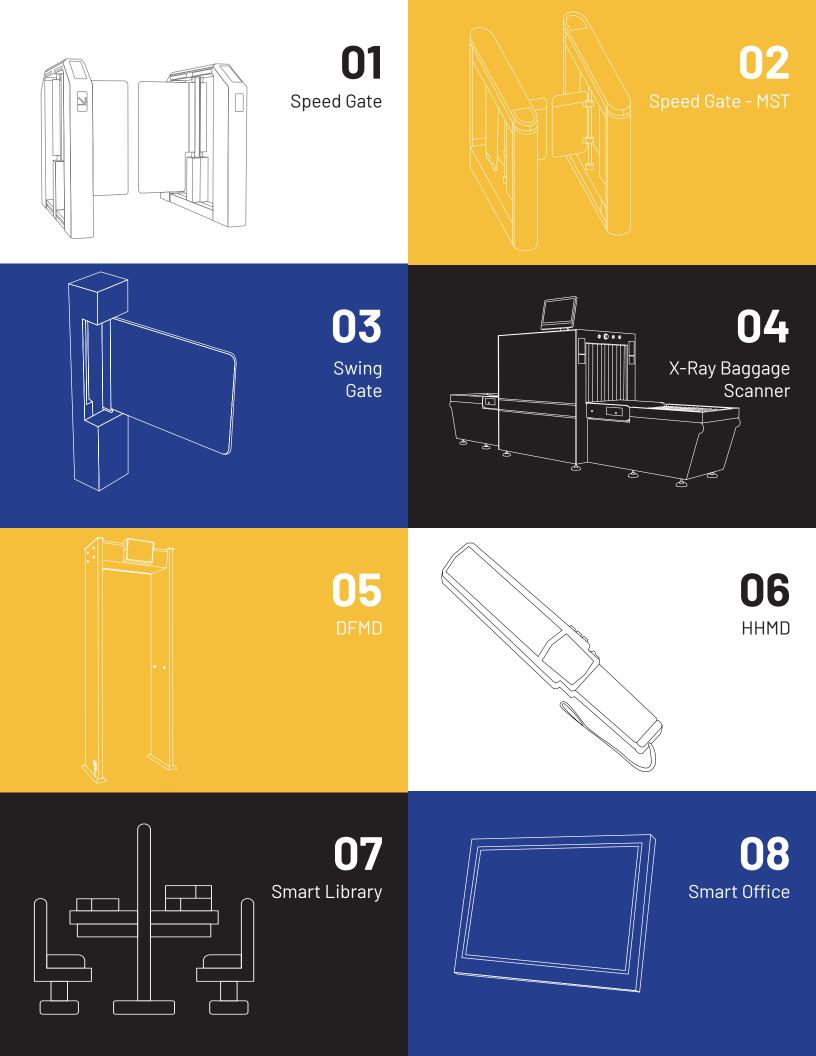

## Content

About Us - 04

Major Business Areas - 05

Speed Gate - 08

Speed Gate - MST - 10

Swing Gate (P-Gate) - 12

X-Ray Baggage Scanner (Al Based) - 14

Door Frame Metal Detector (DFMD) - 16

Hand Held Metal Detector (HHMD) - 18

Smart Library - 20

Smart Office - 22

Product Gallery - 24

Contact and Branches - 32

#### **Speed Gate**

Fundamentally blocks the entry of outsiders so that you can design more effective user counting and access control by restricting access only to authorized persons. Prevents theft, protects facilities, provides safety and comfort atmosphere within the corporation.

#### Speed Gate - MST

Access control systems also play a critical role in facility operations.By providing information about the access status of facility workers, companies can create a more efficient operation plan.

#### Swing Gate

Swing Gates are electronic optical turnstile gates that allow quick access. They utilize optical sensors and card reader access to quickly process pedestrian traffic and determine their entry credentials.

#### Luggage Scanner (Al Based)

Wise Neosco luggage scanners are an essential tool for ensuring the safety and security of malls, hospitals, residential and commercial complexes, airports, movie theaters, and data centers.

#### Door Frame Metal Detector (DFMD)

Door Frame Metal Detectors are essential for a comprehensive security solution. Implemented across a wide range of sectors and industries, such as malls, hospitals, residential and commercial complexes, airports, movie theaters, & data centers, among others.

#### Hand Held Metal Detector (HHMD)

Our wide range of high-sensitivity handheld metal detectors are an effective solution for personnel security checks in airports, railways, hospitals, malls, commercial complexes, schools, stadiums, data centers, and museums.

#### **Smart Library**

Our company takes pride in developing intelligence library solutions that aim to improve the learning environment. We providea a wide array of products and services. such as smart furniture, IoT-based lightning systems, an real-time seat tracking technology.

#### **Smart Office**

Smart Office streamlines workplace functions like visitor management, meeting scheduling, and amenity booking, all within a single, secure platform. This boosts efficiency, enhances employee experience, and optimizes space utilization.