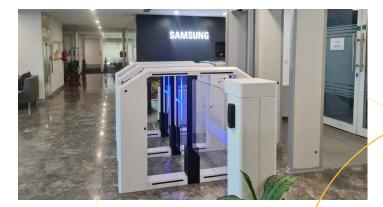

#### Swing Gate

Swing Gates are electronic optical turnstile gates that allow quick access. They utilize optical sensors and card reader access to quickly process pedestrian traffic and determine their entry credentials.

## Swing Gate P-Gate

P-Gate offers a versatile, high-comfort entry solution for individuals with disabilities, large packages, carts, and trolleys. This motorized, bi-directional gate can function as a standalone unit or in combination with BS-Gate or MST Gate for enhanced security. With a smooth, silent drive mechanism and built-in safety features, it ensures secure and comfortable passage.

Offering a 90-degree swing in both directions and a generous maximum opening width of 1000 mm, it suits various entry needs. For extra-wide access, two P-Gates can be configured facing each other to allow seamless movement of larger objects.

### Features

- Large Entry Space
- Wheelchair Accessibility
- 180-Degree Access
- Remote Operation Access
- Integrated Fire Alarm Feature
- Customized Wing Logo Printing
- Length & Width versatility (customized also available)

### Technology

- **Size**: 237(W)\* 237(D)\* 1200(H) mm
- Aisle width : 1000 mm
- Wing Height : 1100 mm
- Voltage: 220V AC 60Hz
- Motor: AC Servo Motor
- Frame : Powder Coated
- Wing: Polycarbonate 15T