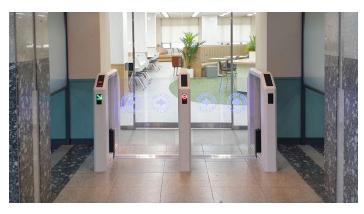

## Speed Gate BSMST-M004

The MST Gate is the perfect solution for businesses seeking a cost-effective way to enhance security and streamline access control. This reliable and efficient gate provides essential features without compromising on quality.

We can tailor the gate to your specific needs, with adjustable pathway widths and personalized branding, including your company logo.

### Features

- Enhanced Security Support
- Slim & Good Design
- Disable Person Wheelchair pass assistance
- CI \* UI Identify assistance
- Low noise and Fast opertation speed
- User friendly to everyone
- Minimal footprint
- Greater user safety, fire alarm connection, safety sensors
- Seamless Security Barrier
- Length & Width versatility (customized also available as per client required)

### Technology

- > Voltage : AC 100-240V, 50-60Hz
- > Authentication Methods: RFID, biometric, facial recognition, Bar Code, RS-232, QR Code etc
- Compatibility with Third-Party Access Control Systems : Yes
- > Type of Drive: DC Servo Motor
- **Dimensions:** (L x W x H) 1400 x 185 x 1000 mm
- **Wing Height:** 850 mm with Client Customized Logo
- Weight: 60 kg\*