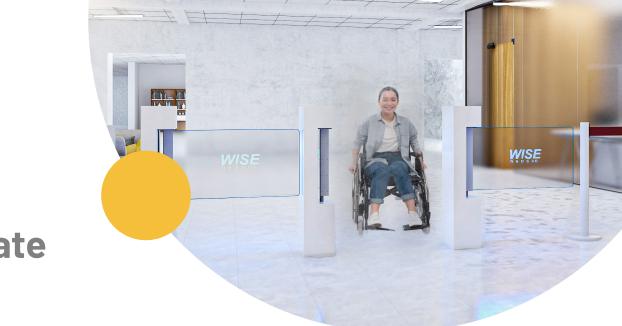

## **Speed Gate** BS GATE - R

The BS-Gate is our flagship speed gate, crafted for clients who seek top-tier security, aesthetics, and performance. This premium access control solution combines cutting-edge technology with refined design to offer a sophisticated and secure entryway. With a variety of configurations, finishes, and optional features, the BS-Gate can be customized to perfectly suit any environment, ensuring seamless integration with your space and security needs.

### Features

- Enhanced Security Support
- Slim and Good Design
- Disable Person Wheelchair pass assistance
- CI \* UI Identify assistance
- Standard Unit Size (W x L x H) 150 x 1500 x 1200\* (650mm Passage width)
- Low noise and fast operation speed
- User friendly to everyone
- Minimal footprint
- Greater user safety, fire alarm connection, safety sensors
- Seamless security barrier
- Length & width versatility (customized also available as per client required)
- Custom Embeded Logo