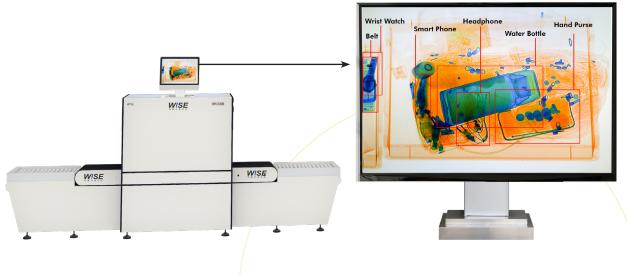

#### **AI-Powered Intelligence for Enhanced Security**

At the heart of these scanners is the revolutionary AI-based Threat Identification system. This intelligent technology automatically detects potential threats, significantly accelerating the screening process and reducing the workload on security personnel. The system is trained to identify 35 major types of prohibited goods, ensuring comprehensive and consistent security checks. Further enhancing accuracy, Wise Neosco has incorporated Intelligent Recognition Technology. Deep learning algorithms with independent intellectual property rights provide superior threat detection capabilities, seamlessly integrating with the X-ray imaging software for unparalleled precision.

#### > Automated Prohibited Item Recognition:

The AI is trained to recognize 35 major types of prohibited items, ensuring consistent and comprehensive security checks.

#### Intelligent Recognition Technology:

Deep learning algorithms enhance accuracy and automatically flag suspicious objects for further inspection.