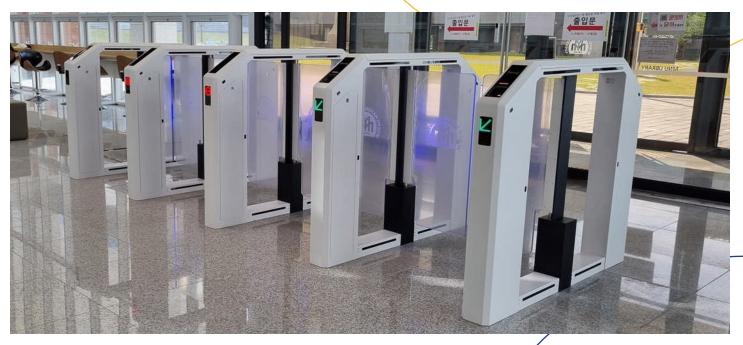

#### Swing Gate

Swing Gates are electronic optical turnstile gates that allow quick access. They utilize optical sensors and card reader access to quickly process pedestrian traffic and determine their entry credentials.

## Swing Gate P-Gate

P-Gate offers a versatile, high-comfort entry solution for individuals with disabilities, large packages, carts, and trolleys. This motorized, bi-directional gate can function as a standalone unit or in combination with BS-Gate or MST Gate for enhanced security. With a smooth, silent drive mechanism and built-in safety features, it ensures secure and comfortable passage.

Offering a 90-degree swing in both directions and a generous maximum opening width of 1000 mm, it suits various entry needs. For extra-wide access, two P-Gates can be configured facing each other to allow seamless movement of larger objects.

### Features

- Large Entry Space
- Wheelchair Accessibility
- 180-Degree Access
- Remote Operation Access
- Integrated Fire Alarm Feature
- Customized Wing Logo Printing
- Length & Width versatility (customized also available)

### Technology

- **Size**: 237(W)\* 237(D)\* 1200(H) mm
- Aisle width : 1000 mm
- Wing Height : 1100 mm
- Voltage: 220V AC 60Hz
- Motor: AC Servo Motor
- Frame : Powder Coated
- Wing: Polycarbonate 15T