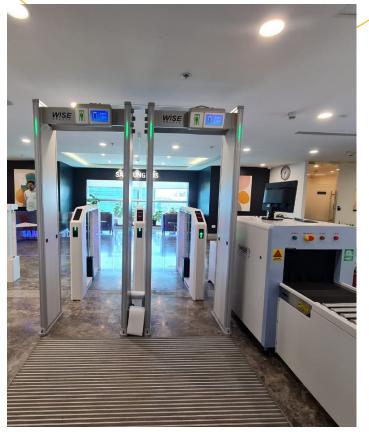

#### **Speed Gate**

Fundamentally blocks the entry of outsiders so that you can design more effective user counting and access control by restricting access only to authorized persons. Prevents theft, protects facilities, provides safety and comfort atmosphere within the corporation.

## **Speed Gate** BS GATE - R

The BS-Gate is our flagship speed gate, crafted for clients who seek top-tier security, aesthetics, and performance. This premium access control solution combines cutting-edge technology with refined design to offer a sophisticated and secure entryway. With a variety of configurations, finishes, and optional features, the BS-Gate can be customized to perfectly suit any environment, ensuring seamless integration with your space and security needs.

### Features

- Enhanced Security Support
- Slim and Good Design
- Disable Person Wheelchair pass assistance
- CI \* UI Identify assistance
- Standard Unit Size (W x L x H) 150 x 1500 x 1200\* (650mm Passage width)
- Low noise and fast operation speed
- User friendly to everyone
- Minimal footprint
- Greater user safety, fire alarm connection, safety sensors
- Seamless security barrier
- Length & width versatility (customized also available as per client required)
- Custom Embeded Logo

### Technology

- Power Supply : 110-240V AC•50/60Hz
- > **Operating Power** : 60W-100W\*
- Operating Temperature : -15°C / +5°F to +70°C/+158°F\*
- Weight : 120kg approx.
- > Type of Drive : AC SERVO Motor
- **Wing :** Polycarbonate 15T
- Wing Height : 1100mm