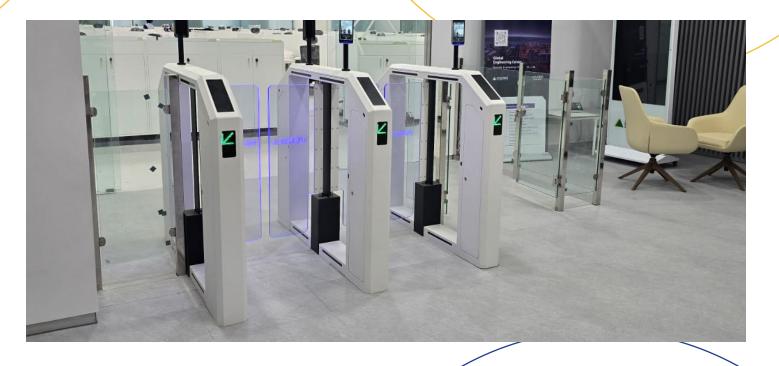

## **Speed Gate** BS GATE - R

The BS-Gate is our flagship speed gate, crafted for clients who seek top-tier security, aesthetics, and performance. This premium access control solution combines cutting-edge technology with refined design to offer a sophisticated and secure entryway. With a variety of configurations, finishes, and optional features, the BS-Gate can be customized to perfectly suit any environment, ensuring seamless integration with your space and security needs.

### Features

- Enhanced Security Support
- Slim and Good Design
- Disable Person Wheelchair pass assistance
- CI \* UI Identify assistance
- Standard Unit Size (W x L x H) 150 x 1500 x 1200\* (650mm Passage width)
- Low noise and fast operation speed
- User friendly to everyone
- Minimal footprint
- Greater user safety, fire alarm connection, safety sensors
- Seamless security barrier
- Length & width versatility (customized also available as per client required)
- Custom Embeded Logo

### Technology

- Power Supply : 110-240V AC•50/60Hz
- > **Operating Power** : 60W-100W\*
- Operating Temperature : -15°C / +5°F to +70°C/+158°F\*
- Weight : 120kg approx.
- > Type of Drive : AC SERVO Motor
- **Wing :** Polycarbonate 15T
- Wing Height : 1100mm