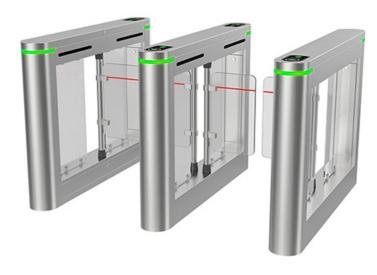

#### **Features**

- Enhanced Security Support
- Slim & Good Design
- Disable Person Wheelchair pass assistance
- CI \* UI Identify assistance
- Low noise & Fast opertation speed
- User friendly to everyone
- Minimal footprint
- Greater user safety, Fire alarm connection, safety sensors
- Seamless securtity barrier
- Length & width versatility (customized also availabe as per client required)

Airports

| Parameter                                             | Specifications                                                     |
|-------------------------------------------------------|--------------------------------------------------------------------|
| Model                                                 | BSMST-M004                                                         |
| Response Time of Sensors                              | < 0.5s                                                             |
| Speed of Opening/Closing                              | < 0.5s                                                             |
| Maximum Throughput                                    | 40 people/min                                                      |
| Lane Width (Customized)                               | 600~900mm*                                                         |
| Operating Temperature Range                           | -10°C to +55°C                                                     |
| Voltage                                               | AC 100-240V, 50-60Hz                                               |
| Material                                              | Stainless steel (304)                                              |
| Wing Metarila                                         | Polycarbonate/Acrylic                                              |
| Noise Level                                           | < 50dB                                                             |
| Durability                                            | High 10+ Years*                                                    |
| Anti-tailgating                                       | Supported                                                          |
| Anti-collision                                        | Supported                                                          |
| Customization Options over Wing                       | Yes                                                                |
| Customization Options                                 | Available                                                          |
| Authentication Methods                                | RFID, biometric, facial recognition, Bar Code, RS-232, QR Code etc |
| Compatibility with Third-Party Access Control Systems | Yes                                                                |
| Type of Drive                                         | DC Motor                                                           |
| Dimensions (L x W x H)                                | 1400 x 220 x 980 mm                                                |
| Wing Height                                           | 1200 mm with Client customized Logo                                |
| Weight                                                | 107-120 kg*                                                        |
| Sign In/Out                                           | LED DOT                                                            |
| Origin                                                | Wise Neosco Korea                                                  |