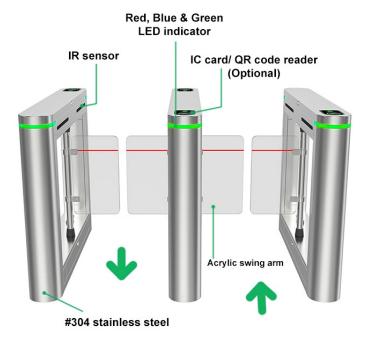

#### **Features**

- Enhanced Security Support
- Slim & Good Design
- Disable Person Wheelchair pass assistance
- CI \* UI Identify assistance
- Low noise & Fast opertation speed
- User friendly to everyone
- Minimal footprint
- Greater user safety, Fire alarm connection, safety sensors
- Seamless securtity barrier
- Length & width versatility (customized also availabe as per client required)

Airports

| Parameter                                             | Specifications                                                     |
|-------------------------------------------------------|--------------------------------------------------------------------|
| Model                                                 | BSMST-M004                                                         |
| Response Time of Sensors                              | < 0.5s                                                             |
| Speed of Opening/Closing                              | < 0.5s                                                             |
| Maximum Throughput                                    | 40 people/min                                                      |
| Lane Width (Customized)                               | 600~900mm*                                                         |
| Operating Temperature Range                           | -10°C to +55°C                                                     |
| Voltage                                               | AC 100-240V, 50-60Hz                                               |
| Material                                              | Stainless steel (304)                                              |
| Wing Metarila                                         | Polycarbonate/Acrylic                                              |
| Noise Level                                           | < 50dB                                                             |
| Durability                                            | High 10+ Years*                                                    |
| Anti-tailgating                                       | Supported                                                          |
| Anti-collision                                        | Supported                                                          |
| Customization Options over Wing                       | Yes                                                                |
| Customization Options                                 | Available                                                          |
| Authentication Methods                                | RFID, biometric, facial recognition, Bar Code, RS-232, QR Code etc |
| Compatibility with Third-Party Access Control Systems | Yes                                                                |
| Type of Drive                                         | DC Motor                                                           |
| Dimensions (L x W x H)                                | 1400 x 220 x 980 mm                                                |
| Wing Height                                           | 1200 mm with Client customized Logo                                |
| Weight                                                | 107-120 kg*                                                        |
| Sign In/Out                                           | LED DOT                                                            |
| Origin                                                | Wise Neosco Korea                                                  |